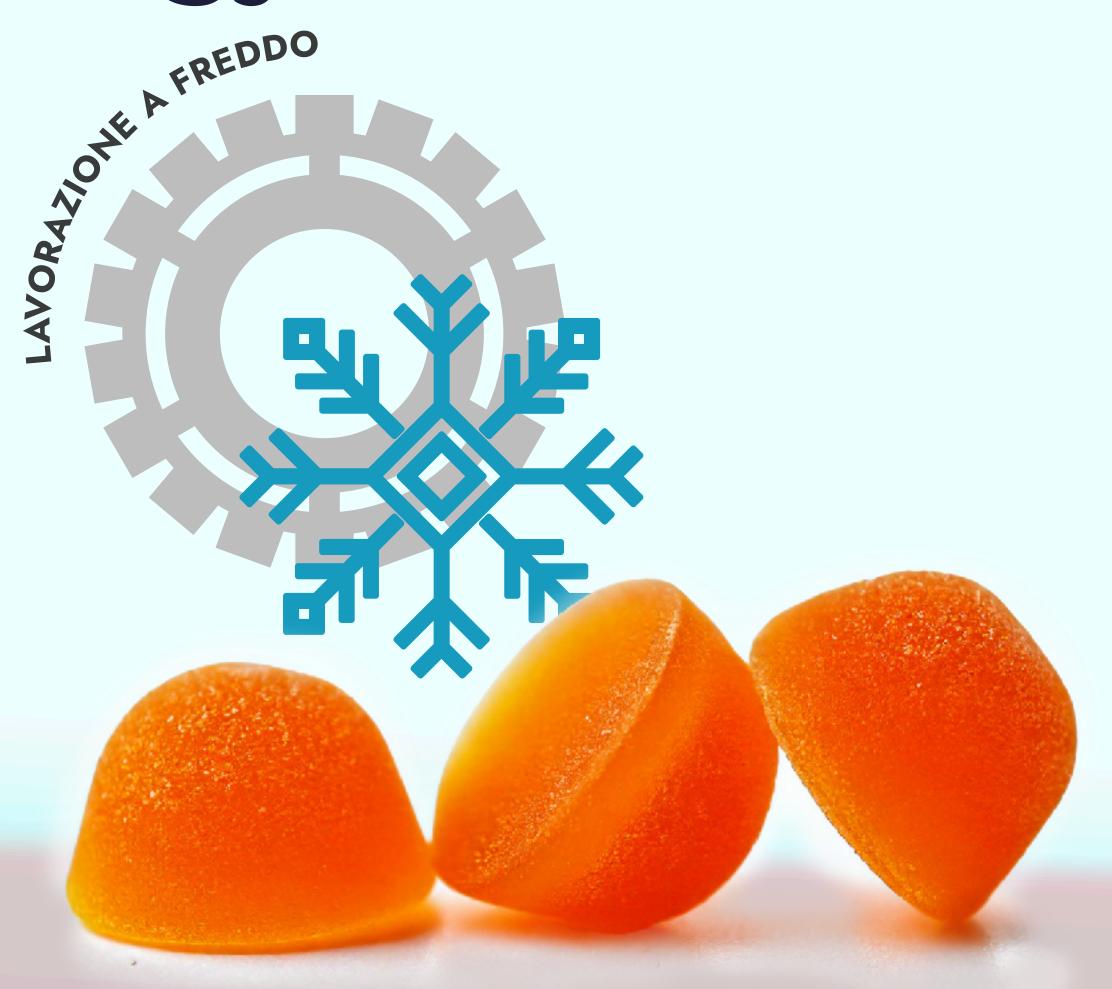

#### **Cold Coating Process**

Developed to preserve the integrity of thermolabile ingredients, such as probiotics and vitamins.

#### **Cold Coating**

Ensures the stability of active ingredients on the surface of the gelées.

We are the only ones in the market to use this technique for processing lactic ferments and spore-based probiotics.