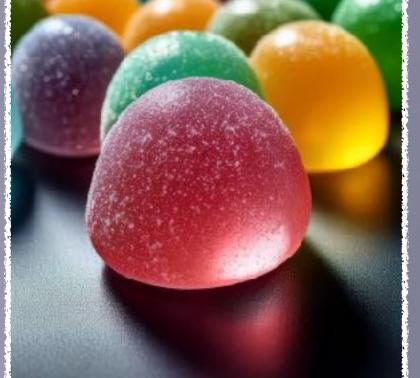

### Comparative Benchmark: SuperGelées vs. Traditional Gummies

#### SUPERGELÈE

- Cold processed
- Stable concentration of active ingredients, including thermolabile compounds such as probiotics and sporebased lactic ferments.
- Sublingual and gastriccontrolled release ensures enhanced efficacy.

#### TRADITIONAL GUMMIES

o Processed at 90°C

Unstable active ingredients.