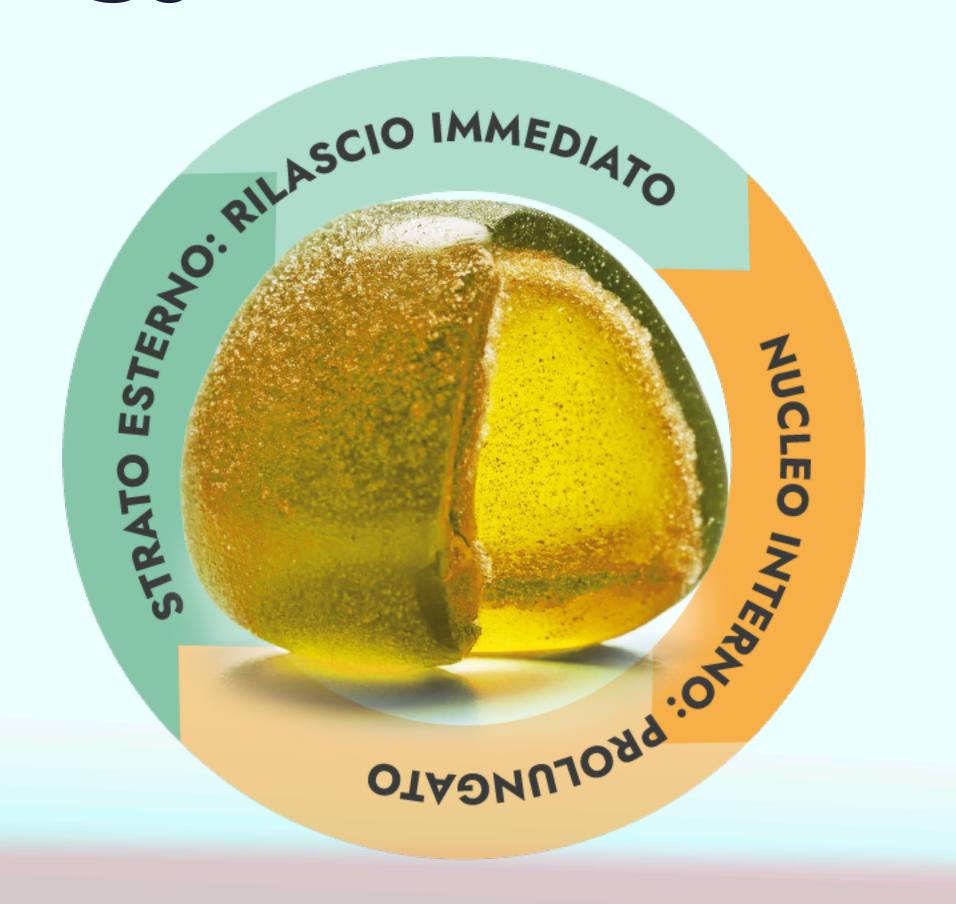

#### **NEW NUTRACEUTICAL FORMULA**

The external coating enables rapid sublingual release.

**The inner core** gradually releases active ingredients in the stomach, enhancing absorption and efficacy for prolonged benefits.