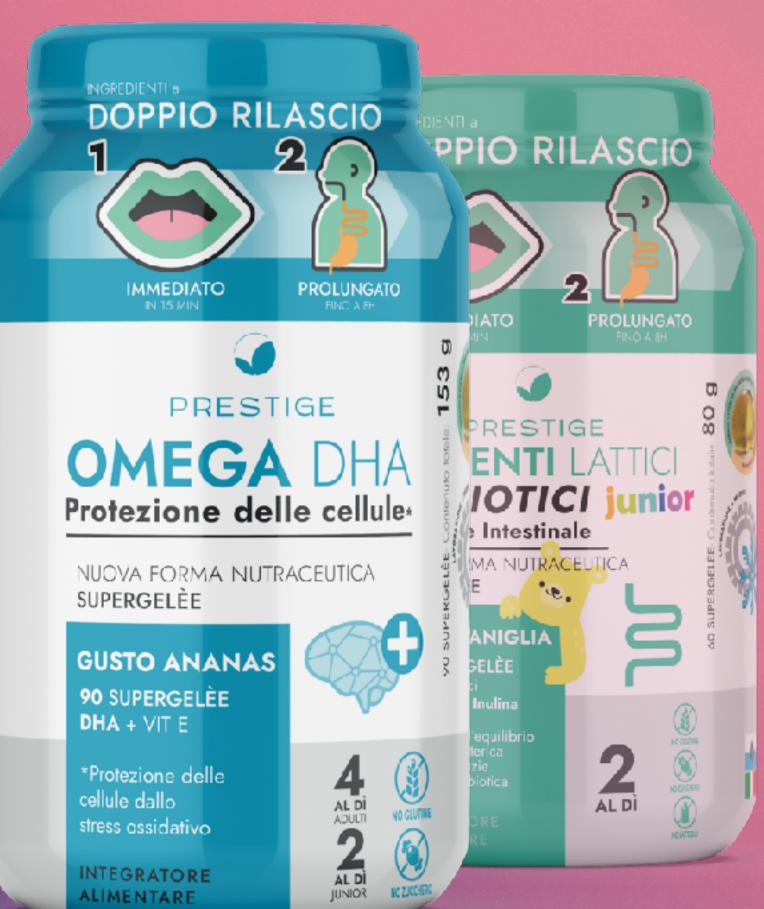

#### **NEW NUTRACEUTICAL FORMULA**

The external coating enables rapid sublingual release.

**The inner core** gradually releases active ingredients in the stomach, enhancing absorption and efficacy for prolonged benefits.

# DOPPIO RILASCIO

#### SUPERGELÈE

- Cold processed
- Stable concentration of active ingredients, including thermolabile compounds such as probiotics and sporebased lactic ferments.
- Sublingual and gastriccontrolled release ensures enhanced efficacy.