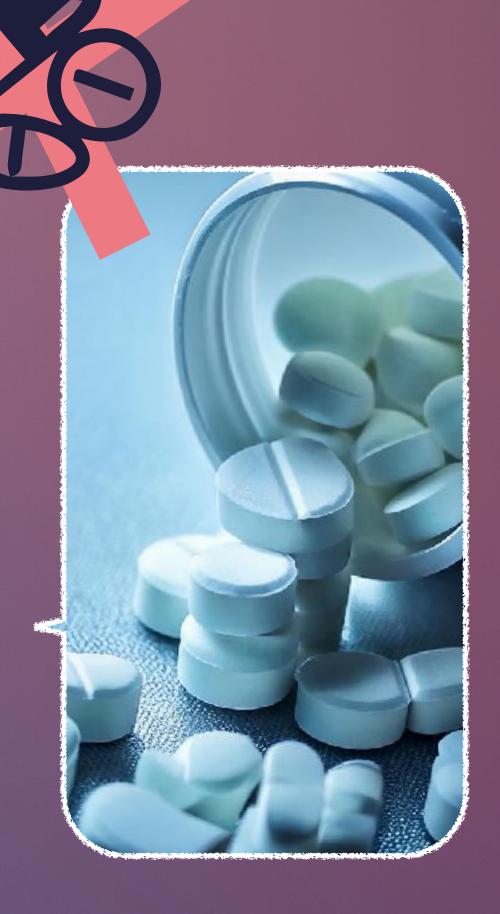

# Comparative Benchmark: SuperGelées vs. Tablets

- Soft texture
- Pleasant and attractive, formulated to be enjoyed.
- Dual release of active ingredients (sublingual and gastrointestinal).
- Easy to consume and enjoy

#### **TABLETS**

- Hard texture
- Medicinal appearance.
- Single gastrointestinal release after chewing.
- o Difficult to swallow.