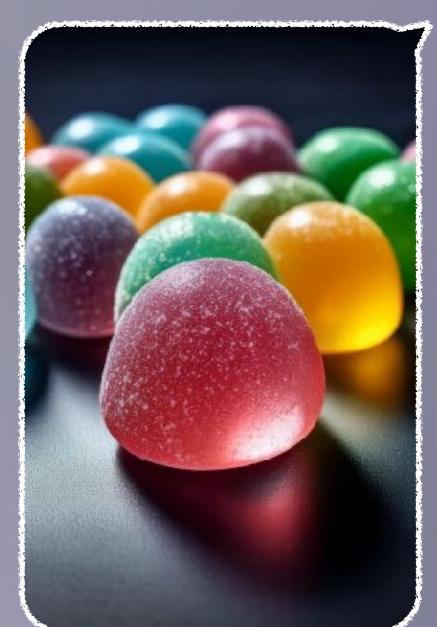

### Comparative Benchmark: SuperGelées vs. Traditional Gummies

#### SUPERGELÈE

- Cold processed
- Stable concentration of active ingredients, including thermolabile compounds such as probiotics and sporebased lactic ferments.
- Sublingual and gastriccontrolled release ensures enhanced efficacy.

#### TRADITIONAL GUMMIES

o Processed at 90°C

Unstable active ingredients.