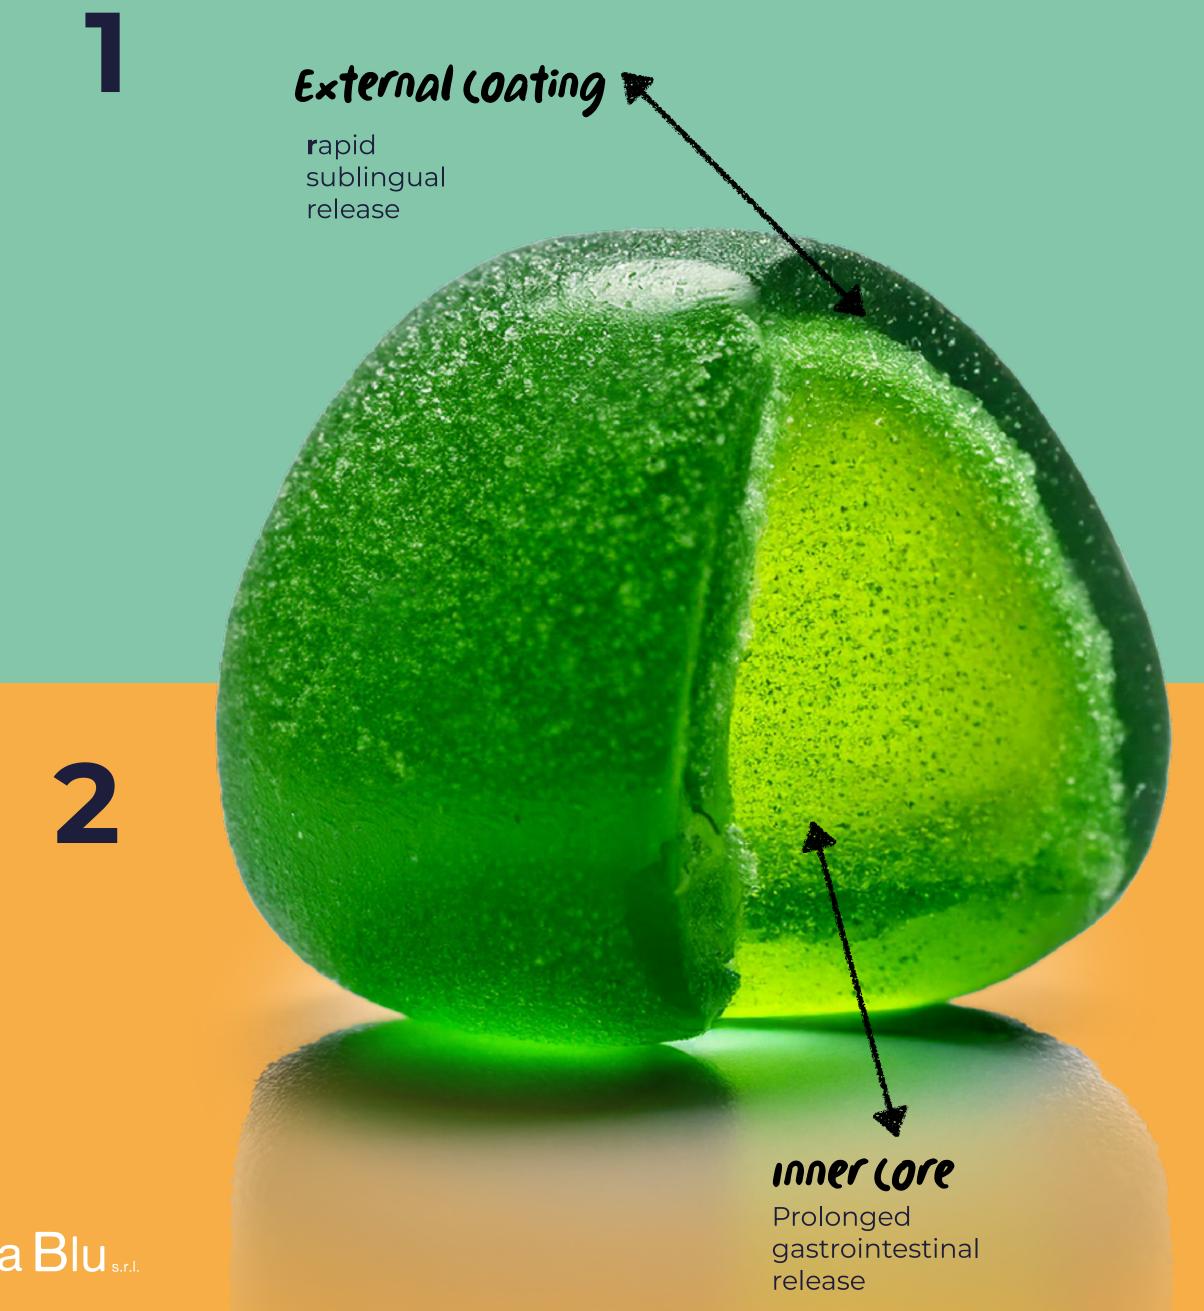

#### **NEW NUTRACEUTICAL FORMULA**

The external coating enables rapid sublingual release.

**The inner core** gradually releases active ingredients in the stomach, enhancing absorption and efficacy for prolonged benefits.

# DOPPIO RILASCIO