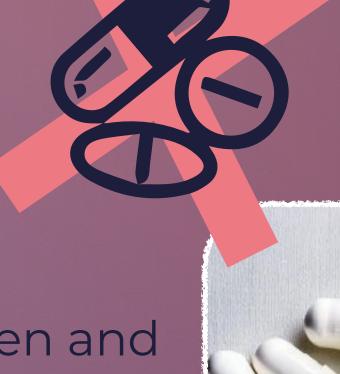

# Comparative Benchmark: SuperGelées vs. Capsules

#### SUPERGELÈE

- Unique and enjoyable taste
- Easy to consume and enjoy
- Does not require water for consumption
- Rapid sublingual release and controlled gastrointestinal release

#### **OPERCOLI**

- No taste
- Difficult to swallow, especially for children and seniors
- Requires water for ingestion
- Slow gastrointestinal release