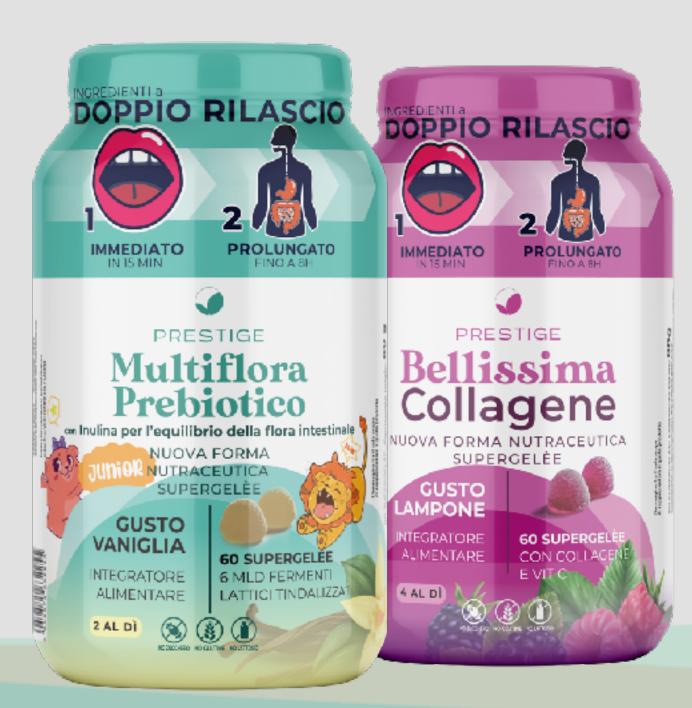

es rapid sublingual release.

**The inner core** gradually releases active ingredients in the stomach, enhancing absorption and efficacy for prolonged benefits.

INGREDIENTI a

# DOPPIO RILASCIO





# Elements from the Expertise of Master Confectioners

#### **Flavor and Palatability**

Advanced techniques to enhance the taste of SuperGelées, making them resemble candy and offering a unique and varied flavor experience.



Specialized methods to create a soft, pleasant texture that increases consumer adherence to regular supplement intake.

#### **Ease of Consumption**

Single-dose formats that require no water, making SuperGelées ideal for consumption anytime, anywhere.

#### **High-Quality Craftsmanship**

Each SuperGelée is a unique, handcrafted piece, ensuring exceptional quality.







### In Summary



#### **Maximum Efficacy**

The combination of these technologies maximizes the effectiveness of active ingredients through both rapid sublingual release and prolonged gastric release.

#### **Increased Adherence**

The pleasant taste and ease of consumption of the gelées enhance the likelihood that consumers will consistently follow a supplement regimen.





#### **Market Innovation**

This technological combination represents a breakthrough in the supplement market, offering a unique solution that improves both the consumer experience and the effectiveness of supplements.

#### **Suitable for Everyone**

Particularly ideal for seniors, children, and individuals with swallowing difficulties.



BY Zinea Blus.r.l.

### Comparative Benchmark: SuperGelées vs. Traditiona