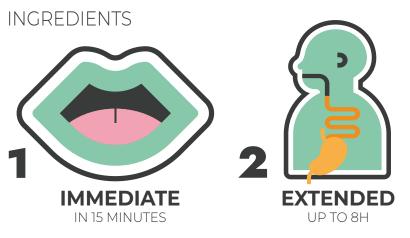

### **CONTROLLED RELEASE**

The outer coating allows for rapid sublingual release, the inner core releases the active ingredients gradually into the stomach, improving absorption and effectiveness.

### SUBLINGUAL AND ORAL ABSORPTION:

Supergelee is designed with a coating that encloses the active ingredients. This coating partially dissolves as soon as the Supergelèe is placed in the mouth.

Absorption begins immediately at the level of the oral and sublingual mucosa, allowing the active ingredients to enter the bloodstream directly.

### **INTESTINAL ABSORPTION:**

Once ingested, the remaining portion of the Supergelee continues its journey through the digestive tract to the intestine.

Here the second absorption takes place, where the active ingredients are further assimilated through the intestinal walls, ensuring a continuous release and extended.