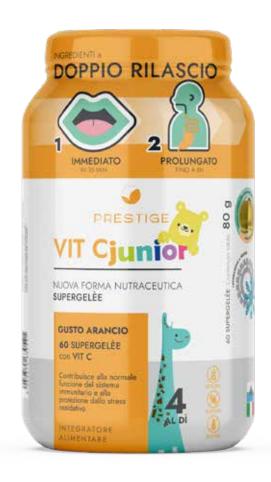

# SUPERGELÈE VIT C Junior

### Food supplement based on VITAMINE C

### **ORANGE FLAVOUR**

Useful Vitamin C food supplement in cases of reduced dietary intake or increased physiological need for this nutritious. Vitamin C contributes to the normal function of the immune system and and protecting cells from oxidative stress; it also increases the absorption of Iron and contributes to the normal reduction of tiredness and fatigue.