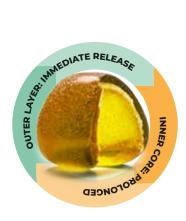

### SUPERGELÈE PHARMACEUTICAL TECHNOLOGY

### **COLD WORKING**

Used to preserve the integrity of thermolabile ingredients, such as **probiotics and vitamins**.

### COLD COATING

It guarantees the stability of the active ingredients on the surface of the Supergelèe, we are the only ones on the market to use this technique to work the lactic ferments in spores.

### **CONTROLLED RELEASE**

The outer coating allows for rapid sublingual release, the inner core releases the active ingredients gradually into the stomach, improving absorption and effectiveness.

### **DOUBLE ABSORPTION**

### SUBLINGUAL AND ORAL ABSORPTION:

Supergelee is designed with a coating that encloses the active ingredients. This coating partially dissolves as soon as the Supergelèe is placed in the mouth.

Absorption begins immediately at the level of the oral and sublingual mucosa, allowing the active ingredients to enter the bloodstream directly.

### **INTESTINAL ABSORPTION:**

Once ingested, the remaining portion of the Supergelee continues its journey through the digestive tract to the intestine.

Here the second absorption takes place, where the active ingredients are further assimilated through the intestinal walls, ensuring a continuous release and extended.