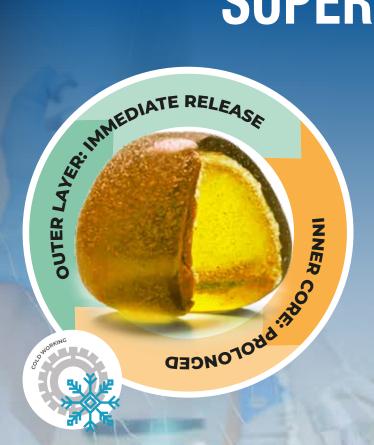

### **CONTROLLED RELEASE**

The outer coating allows for rapid sublingual release, the inner core releases the active ingredients gradually into the stomach, improving absorption and effectiveness.

### SUBLINGUAL AND ORAL ABSORPTION:

Supergelee is designed with a coating that encloses the active ingredients. This coating partially dissolves as soon as the Supergelèe is placed in the mouth.

Absorption begins immediately at the level of the oral and sublingual mucosa, allowing the active ingredients to enter the bloodstream directly.

### **INTESTINAL ABSORPTION:**

Once ingested, the remaining portion of the Supergelee continues its journey through the digestive tract to the intestine.

Here the second absorption takes place, where the active ingredients are further assimilated through the intestinal walls, ensuring a continuous release and extended.