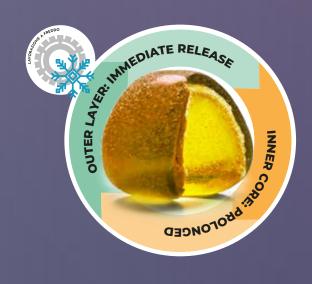

### **COLD WORKING**

Used to preserve the integrity of thermolabile ingredients, such as **probiotics and vitamins**.

### COLD COATING

It guarantees the stability of the active ingredients on the surface of the Supergelèe, we are the only ones on the market to use this technique to work the lactic ferments in spores.

### **CONTROLLED RELEASE**

The outer coating allows for rapid sublingual release, the inner core releases the active ingredients gradually into the stomach, improving absorption and effectiveness.

### **DOUBLE ABSORPTION**