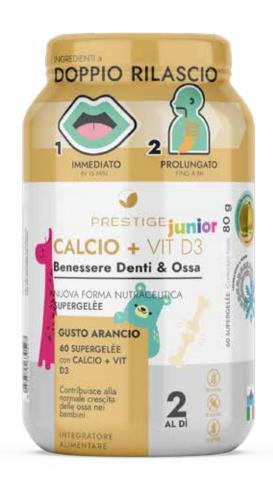

# SUPERGELÈE Calcio+VIT D3 Junior

### Food supplement with Natural Flavors

### **FRUIT FLAVOUR**

Vitamin D and Calcium Supplement. Calcium is necessary for the maintenance of normal bones and teeth. In addition, Calcium contributes to normal muscle function.

Vitamin D supports the normal absorption and use of Calcium and Phosphorus.
Vitamin D contributes to the maintenance of normal bones.